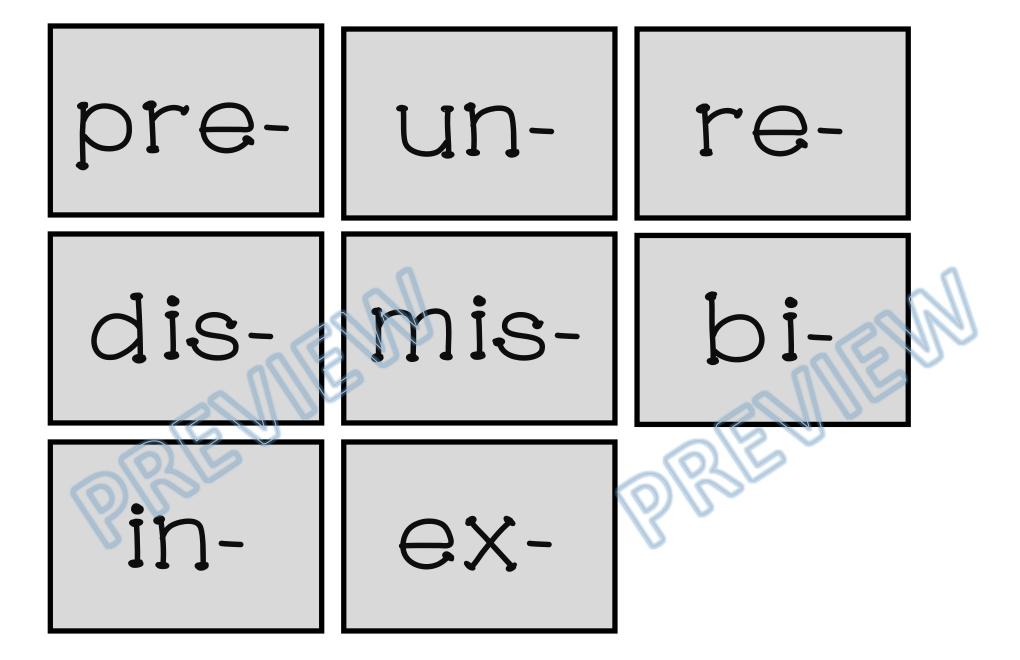

-ing -ness

hope||kind||play JOY view || place || fast || small wash sing like do name 4° i | |

run say smart quickly rest Zip plant||test hurt||talk||agree||fair

|| neat || write read ||spell| build rich finish forget trustimake act friend mix start believe search judge comfort fish laugh match | cycle happy honest hook | fair cook even

charge paint able heat arm ||turn|| own done call hard | fime | close |

| Name:     |            | Student Re                     | cording Sheet |
|-----------|------------|--------------------------------|---------------|
| Base Word | Definition | New Word With<br>Prefix/Suffix | New Meaning   |
|           |            |                                |               |
|           |            |                                |               |
|